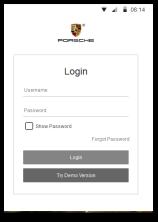

If you detect a theft of your Porsche Classic vehicle yourself, please contact the security center.

The number is dialed when hitting the SOS button in the app.

- 1. Insert username. It equals your customer number.
- 2. Insert password. You receive it via SMS during the process of activation.
- 3. Choose your vehicle and start.