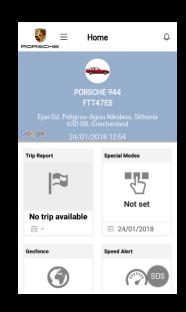

## **Trip Report**

Overview about all driven routes, incl. duration, speed, distance, etc.

## **Special Modes**

Selection of a workshop or transport mode for the temporary deactivation of the alarms of your Porsche Classic VTS, e.g. during transport or service.

#### **Geo Fence**

Setting of an alarm that is activated when a defined area is entered or exited.

### **Speed Alert**

Setting of an alarm that is activated when a defined speed is exceeded.