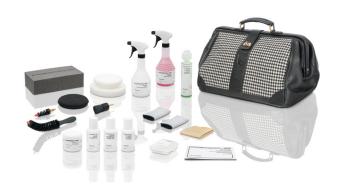

The new Car Care Set from
Porsche Classic is the best way of
ensuring this. A combination of
different products for the whole of
the exterior, specially developed

for your classic Porsche. And all generations of Porsche paintwork. A particularly authentic touch is the classic, luxury, Pepita-design storage bag.

The 17-piece Porsche Classic Car Care Set is available from your Porsche Classic Partner and your Porsche Centre under product no. PCG90101040.

Should you run out of any one of the care products, you can of course order them individually so you always have a complete set.