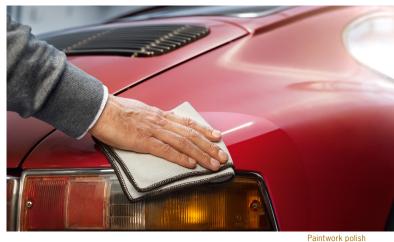

#### Paintwork polish.

A shining base. The paintwork polish is suitable for all types and generations of paintwork. The high quality is due to the composition of the polishing particles which have a standardised, regular structure. So micro-scratches are prevented and a uniform result achieved. And the polishing particles are made without the use of synthetic materials.

Product no. PCG90101440