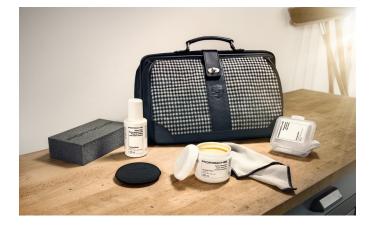

The new Car Care Set from
Porsche Classic is the best way of
ensuring this. A combination of
different products for the whole of
the exterior, specially developed

for your classic Porsche. And all generations of Porsche paintwork. A particularly authentic touch is the classic, luxury, Pepita-design storage bag.

## Cleaning clay.

A clean start. The finest dirt can be removed from the paint surface by using cleaning clay. As can tangible deposits. For a deep clean and optimum pretreatment. Product no. PCG90101340

#### Paintwork polish.

A shining base. The paintwork polish is suitable for all types and generations of paintwork. The high quality is due to the composition of the polishing particles which have a standardised, regular structure. So micro-scratches are prevented and a uniform result achieved. And the polishing particles are made without the use of synthetic materials.

### Hard wax.

The best result. Long-term preservation and the best possible protection. The hard wax gives your classic Porsche paintwork both. Because it contains more than 40% wax from the Carnauba plant, the hardest natural wax in the world – and therefore easy to use.