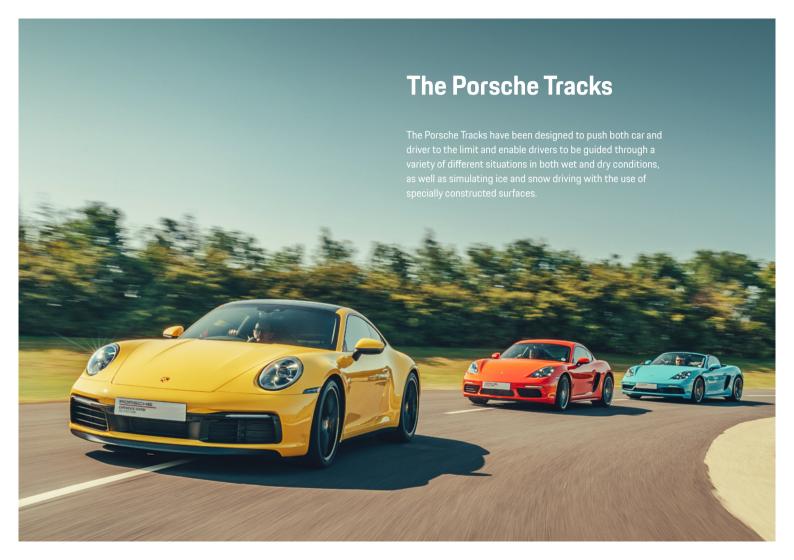

### The Straights

A safe and controlled environment to fully explore how a Porsche accelerates and stops. It also offers an exciting opportunity to explore various Porsche systems including Launch Control, PCCB and Lane Change Assist.

### Low Friction

Specially formulated tarmac creating an ideal environment where oversteer slides can be provoked, corrected and held.

#### **Kick Plate**

A moveable metal plate set flush with the road surface designed to be triggered remotely as a car travels over it, thereby generating the effect of a loss of rear wheel traction.

## **Handling Circuit**

Designed to replicate a challenging country road, with varying cambers and blind corners.

### Ice Hill

Simulating sheet ice with computercontrolled water jets, this area allows drivers to explore general car control and handling characteristics.

### Off-Road

With 45% declines and ascents, rough terrain and unfeasible side slopes designed to challenge even the most focused 4x4s.