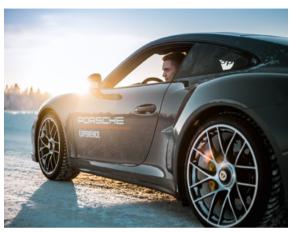

# Porsche Ice Experience

For many, winter is a time of calm and contemplation. However, at the Porsche Experience, we see things a little differently — very differently, in fact. Tackling drifting, slaloming and braking skills. Varied training contents in specially prepared sections and handling tracks. In different Porsche models.

There are no limits to the possibilities. An intensive experience on snow and ice — from one second to the next. Ice Experience, Ice Force, Ice Force Pro and Ice Cup — the training special for motorsport enthusiasts.

Under professional guidance and with their different focuses and objectives, the cumulative winter programmes encourage each of the Porsche drivers to push their boundaries. And exceed them. Get ready for an extraordinary adventure — packed with adrenaline and the sheer joy of driving at the limit. Enjoy the indescribable feeling of Porsche performance in its purest form.