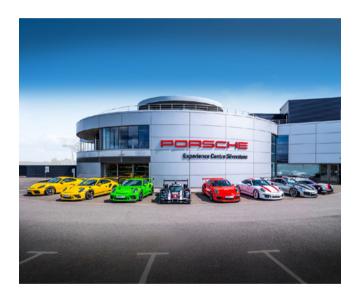

# The Porsche Experience Centre

4 The Porsche Experience Centre is situated within Silverstone Circuit – the home of British Motorsport. On the original site of a WRC Rally of Great Britain Special Stage, the Centre overlooks Hangar Straight on the Grand Prix Circuit.

The main building includes an atrium displaying both current, historic and racing Porsche models, a superb restaurant offering panoramic views of the Porsche Tracks, state-of-the art meeting and conferencing facilities and an innovative Human Performance Centre.

The Porsche Experience Centre building has been designed to offer an interesting but relaxing environment to spend time in when you're not out exploring the Porsche Tracks. After being welcomed in reception you are free to explore the main atrium which displays both current and classic models from the Porsche range. Our Exclusive Manufaktur space provides further insight into the expansive opportunities available to personalise your vehicle and the Porsche Driver's Selection shop is the perfect place to indulge in some Porsche retail therapy or to pick up a souvenir of your visit.