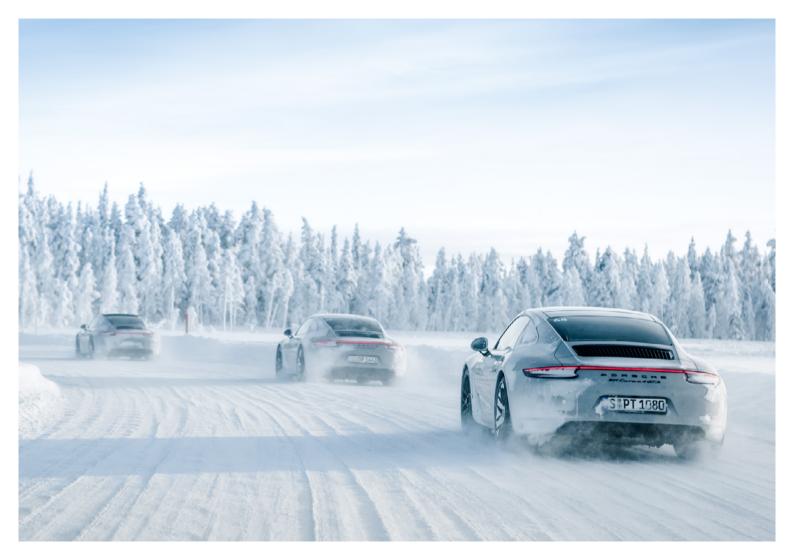

# Porsche Ice Experience

For many, winter is a time of calm and contemplation. However, at the Porsche Experience, we see things a little differently — very differently, in fact. Tackling drifting, slaloming and braking skills. Varied training contents in specially prepared sections and handling tracks. In different Porsche models.

There are no limits to the possibilities. An intensive experience on snow and ice — from one second to the next. Ice Experience, Ice Force, Ice Force Pro and Ice Cup — the training special for motorsport enthusiasts.

Under professional guidance and with their different focuses and objectives, the cumulative winter programmes encourage each of the Porsche drivers to push their boundaries. And exceed them. Get ready for an extraordinary adventure — packed with adrenaline and the sheer joy of driving at the limit. Enjoy the indescribable feeling of Porsche performance in its purest form.