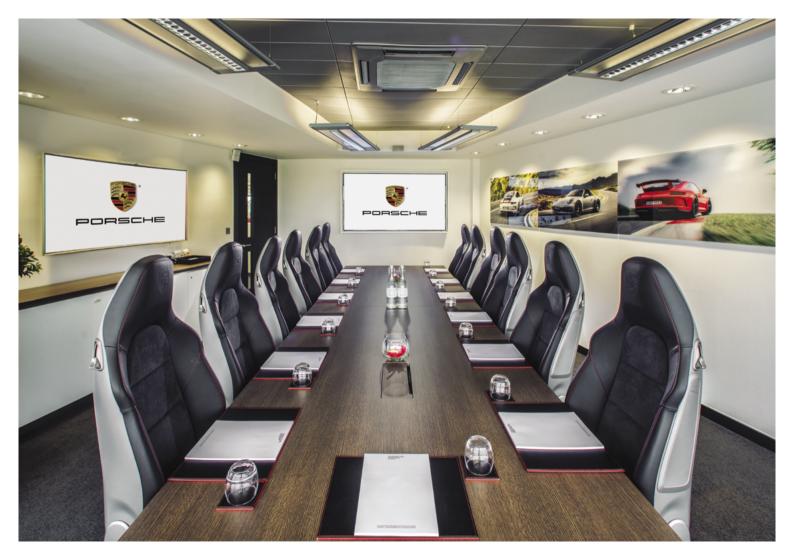

The contemporary style of the building includes meeting rooms ranging in size, all of which have access to state-of-the-art audio-visual technology. These include the 911 Boardroom which overlooks Hangar Straight on the Silverstone Circuit, a conference suite to seat up to 80 people and a range of smaller rooms for more intimate meetings for 2 to 20 people.