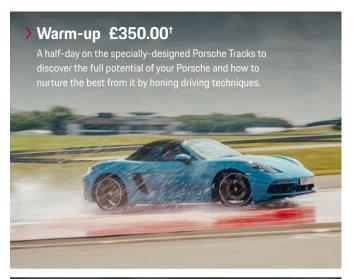

<sup>†</sup>Porsche Track Experience is designed to be taken in your own Porsche. However, vehicle hire at an additional cost may be possible, subject to availability on selected dates.