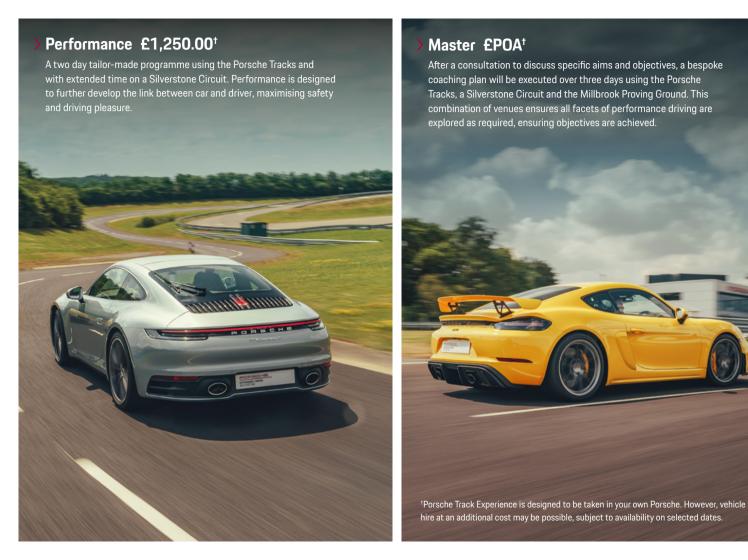

<sup>†</sup>Porsche Track Experience is designed to be taken in your own Porsche. However, vehicle hire at an additional cost may be possible, subject to availability on selected dates.