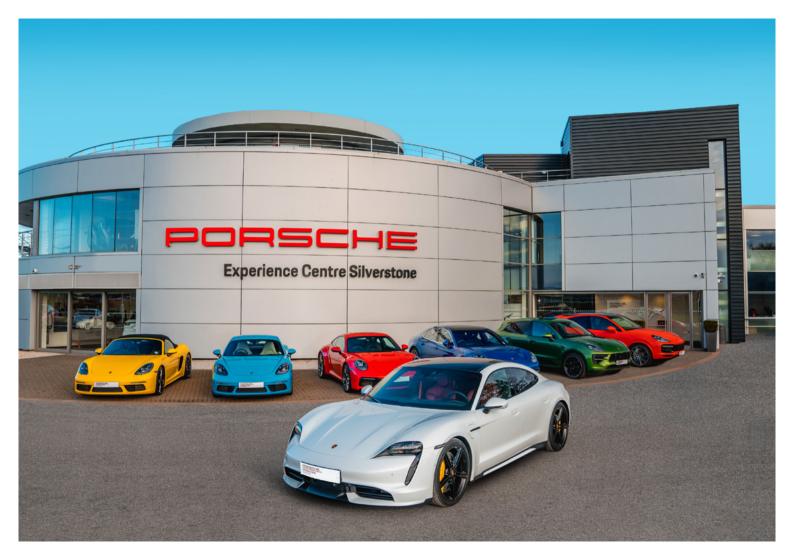

# The Porsche Experience Centre

4 The Porsche Experience Centre is situated within Silverstone Circuit – the home of British Motorsport. On the original site of a WRC Rally of Great Britain Special Stage, the Centre overlooks Hangar Straight on the Grand Prix Circuit.

The main building includes an atrium displaying both current, historic and racing Porsche models, a superb restaurant offering panoramic views of the Porsche Tracks, state-of-the art meeting and conferencing facilities and an innovative Human Performance Centre.

The Porsche Experience Centre building has been designed to offer an interesting but relaxing environment to spend time in when you're not out exploring the Porsche Tracks. After being welcomed in reception you are free to explore the main atrium which displays both current and classic models from the Porsche range. Our Exclusive Manufaktur space provides further insight into the expansive opportunities available to personalise your vehicle and the Porsche Driver's Selection shop is the perfect place to indulge in some Porsche retail therapy or to pick up a souvenir of your visit.