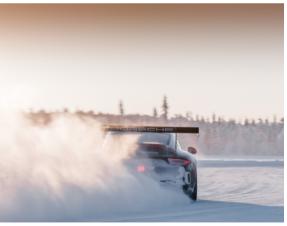

# Porsche Ice Experience

For many, winter is a time of calm and contemplation. However, at the Porsche Experience, we see things a little differently — very differently, in fact. Tackling drifting, slaloming and braking skills. Varied training contents in specially prepared sections and handling tracks. In different Porsche models.

There are no limits to the possibilities. An intensive experience on snow and ice — from one second to the next. Ice Experience, Ice Force, Ice Force Pro and Ice Cup — the training special for motorsport enthusiasts.

Under professional guidance and with their different focuses and objectives, the cumulative winter programmes encourage each of the Porsche drivers to push their boundaries. And exceed them. Get ready for an extraordinary adventure — packed with adrenaline and the sheer joy of driving at the limit. Enjoy the indescribable feeling of Porsche performance in its purest form.