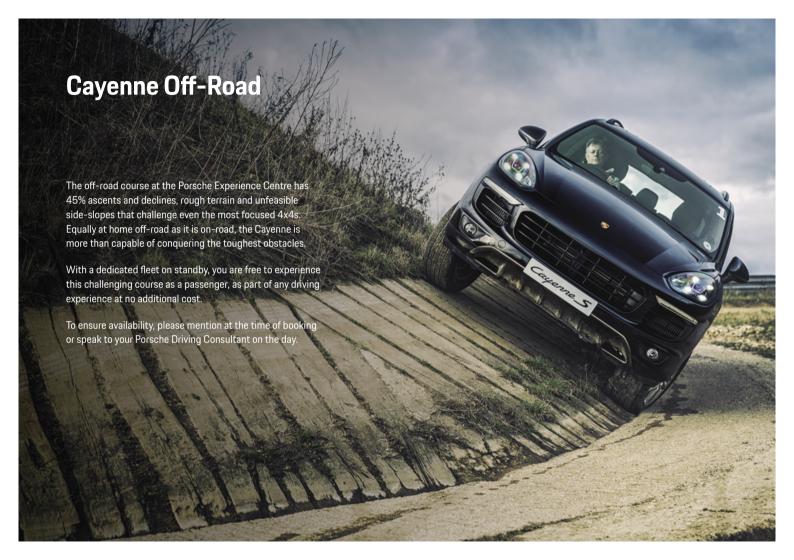

### Off-Road

With 45% declines and ascents, rough terrain and unfeasible side slopes designed to challenge even the most focused 4x4s.