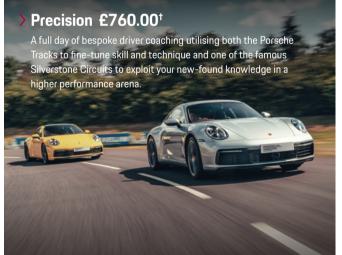

<sup>†</sup>Porsche Track Experience is designed to be taken in your own Porsche. However, vehicle hire at an additional cost may be possible, subject to availability on selected dates.