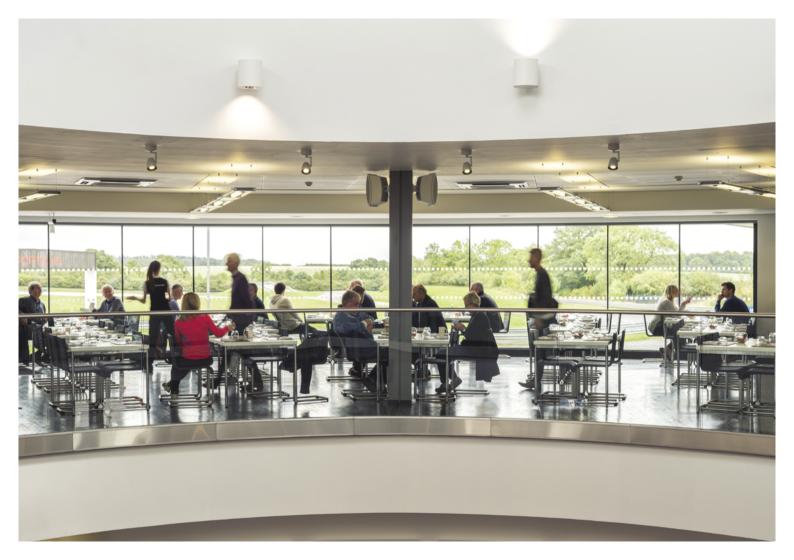

## **Porsche Restaurant**

Once you have arrived at the Porsche Experience Centre, you can indulge in the Porsche Restaurant where a relaxed, informal environment creates a haven of calm in which to enjoy breakfast, morning coffee, lunch or afternoon tea. Over lunch, guests can enjoy exceptional cuisine created by our team of classically-trained chefs whilst gazing out across the Porsche Tracks.

Our lunch menu is created from locally sourced, fresh produce providing three courses of delicious, well-balanced dining adding an extra dimension to further enhance your visit.