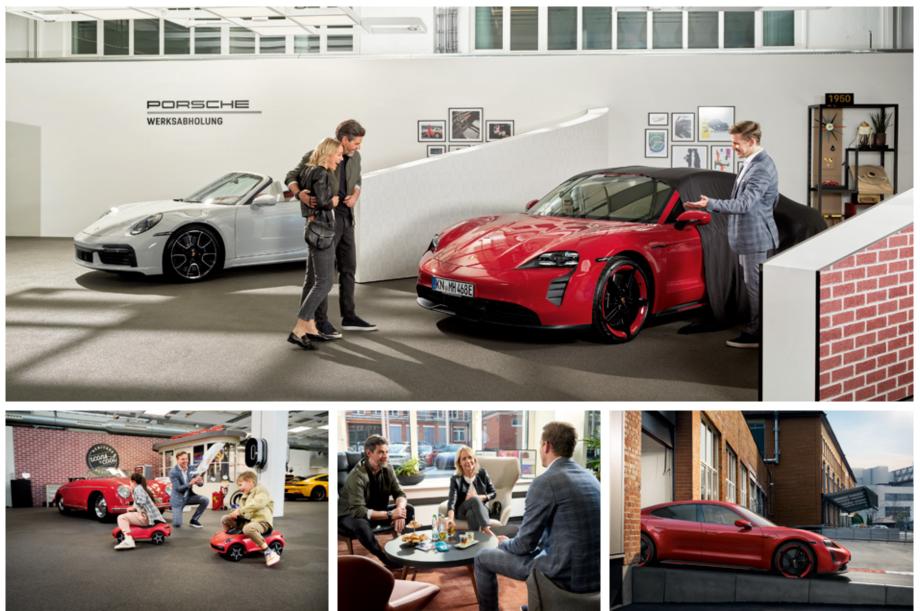

#### Vehicle handover.

It's been a busy day and you have seen and experienced a lot, but nothing tops the absolute highlight - the vehicle handover. Your Porsche is ready to go in the retrieve hall and is just waiting to be ceremoniously unveiled in front of you. After this emotional moment, it is time for the Porsche enthusiasts to discuss some of the technical aspects. Our experts will explain every aspect of your new sports car to you in a relaxed and passionate manner. Even down to the smallest detail, if you would like them to. From the correct seat and steering wheel adjustment to the assistance systems and charging function – no questions will remain unanswered. Can't wait to get to know your new Porsche? Then take a look at the My Porsche app before your visit and your vehicle handover. Its

The vehicle handover is a very special moment for every Porsche owner. That's why we record it for you. With a personal souvenir photograph – as a memento of your European Delivery. And you will receive a gift too.

It goes without saying that we present your car to you with a full tank, or fully charged, because we know that once the long-awaited first drive in your Porsche is underway, it's hard to stop. Get in and start the engine - there are simply no words for everything you are feeling right now.