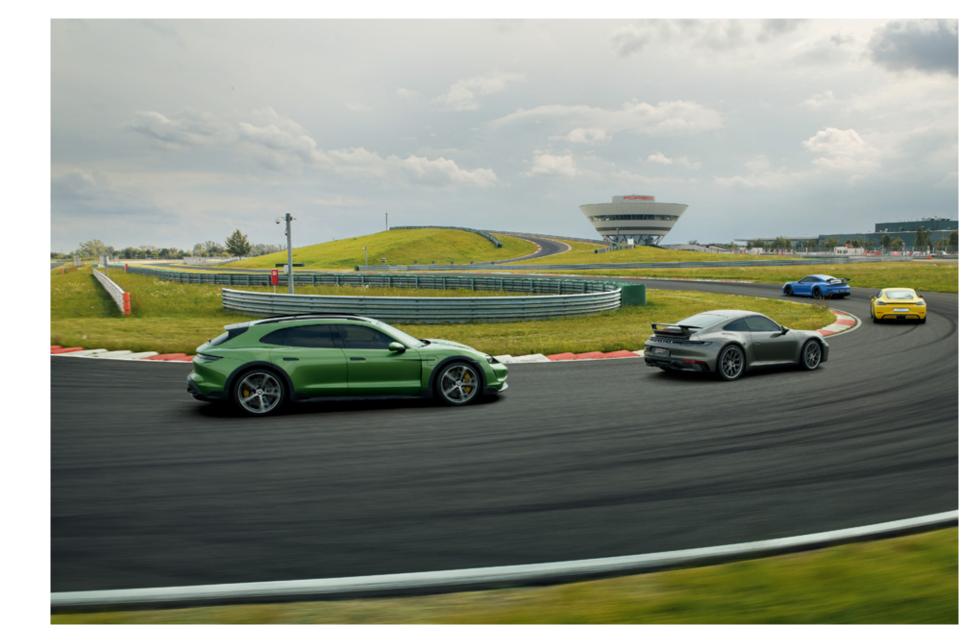

The Panamera and Macan are currently produced in the Leipzig plant. And between 2003 and 2006, the small series of the now legendary super sports car, the Carrera GT, was also produced here. All these cars have one thing in common: they carry the Porsche DNA. And in addition to production, there's a lot more to discover here at Porsche Leipzig. In the Experience Center for instance. And, of course, on the factory's own on-road and off-road circuits. Because we cannot describe just how unmistakable the cars are - you have to experience it for yourself on the factory's own on-road circuit with dynamic driving area. This unique track was designed by Hermann Tilke, racing driver and creator of numerous Formula 1 tracks such as in Malaysia and Bahrain. He devised something very special for the Leipzig track – the most spectacular bends from world famous race tracks have been recreated here, from the Suzuka S (Suzuka, Japan), through the Carousel (Nürburgring, Germany) to the Parabolica (Monza, Italy). With the addition of the 2.2 km dynamic circuit, there is now also a 120 m skid pad to which water can be applied, and a dynamic stretch that's over 150 m long. Special driving situations can be simulated more intensively here. To provide a better understanding of the limits of driving dynamics and develop a driver's skills.

Another highlight in Leipzig is the off-road track boasting 6 km of challenges through unspoilt countryside. Fifteen off-road modules put the driver's ability to the test – for instance, a 100 m long water crossing, a steep ascent with an 80% incline, a 35° slanting section and various driving surfaces, such as sand, mud and gravel. A challenge that you will best tackle together with an exceptional off-road athlete, the Cayenne or Macan.