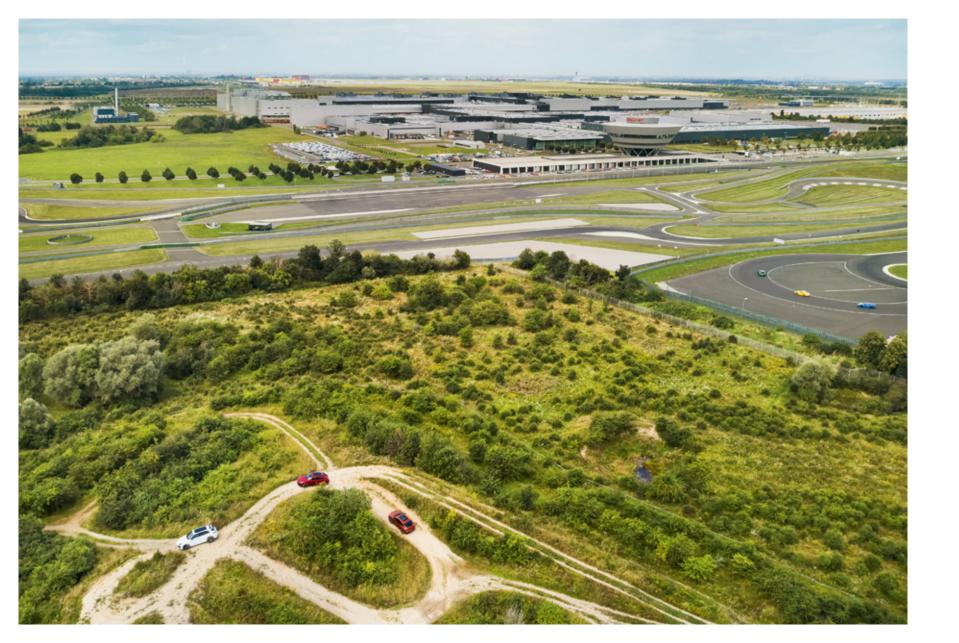

The Panamera and Macan are currently produced in the Leipzig plant. And between 2003 and 2006, the small series of the now legendary super sports car, the Carrera GT, was also produced here. All these cars have one thing in common: they carry the Porsche DNA. And in addition to production, there's a lot more to discover here at Porsche Leipzig. In the Experience Center for instance. And, of course, on the factory's own on-road and off-road circuits. Because we cannot describe just how unmistakable the cars are - you have to experience it for yourself on the factory's own on-road circuit with dynamic driving area. This unique track was designed by Hermann Tilke, racing driver and creator of numerous Formula 1 tracks such as in Malaysia and Bahrain. He devised something very special for the Leipzig track – the most spectacular bends from world famous race tracks have been recreated here, from the Suzuka S (Suzuka, Japan), through the Carousel (Nürburgring, Germany) to the Parabolica (Monza, Italy). With the addition of the 2.2 km dynamic circuit, there is now also a 120 m skid pad to which water can be applied, and a dynamic stretch that's over 150 m long. Special driving situations can be simulated more intensively here. To provide a better understanding of the limits of driving dynamics and develop a driver's skills.

Another highlight in Leipzig is the off-road track boasting 6 km of challenges through unspoilt countryside. Fifteen off-road modules put the driver's ability to the test – for instance, a 100 m long water crossing, a steep ascent with an 80% incline, a 35° slanting section and various driving surfaces, such as sand, mud and gravel. A challenge that you will best tackle together with an exceptional off-road athlete, the Cayenne or Macan.