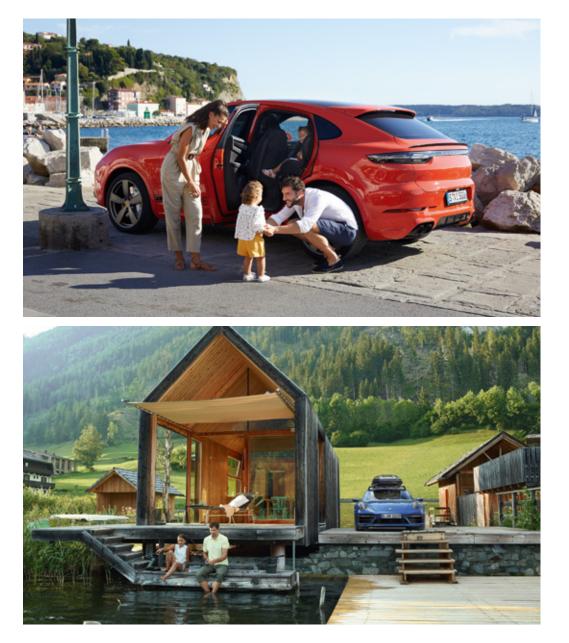

We know the feeling only too well, and of course, we want to further heighten yours: with a day that you will never forget. The first day with your new Porsche – your European Delivery day.

In Zuffenhausen or Leipzig, you can see for yourself how a Porsche is produced – piece by piece – and watch our people as they work. At both locations, you will have the opportunity of getting to know the history of the Porsche brand at first hand. One of the highlights in Zuffenhausen – as well as the Porsche Museum – is your vehicle handover in the historic 'Werk 1' (Plant 1), where the foundations of the Zuffenhausen site were laid. Right here, in this place steeped in history, is where a specialist will explain your vehicle to you.

In Leipzig, one of the best parts is the Porsche Circuit with its dynamic circuit, offering a variety of special handling challenges. And that is where you will enjoy a dynamic vehicle induction from a qualified Porsche instructor. And the best experience of all? When you sit in your own Porsche and start the engine for the first time.

So, from a rational point of view, a very special day. From an emotional point of view, a truly personal day – yours.

Werk 1, Stuttgart-Zuffenhausen
 Porsche Experience Center, Leipzig