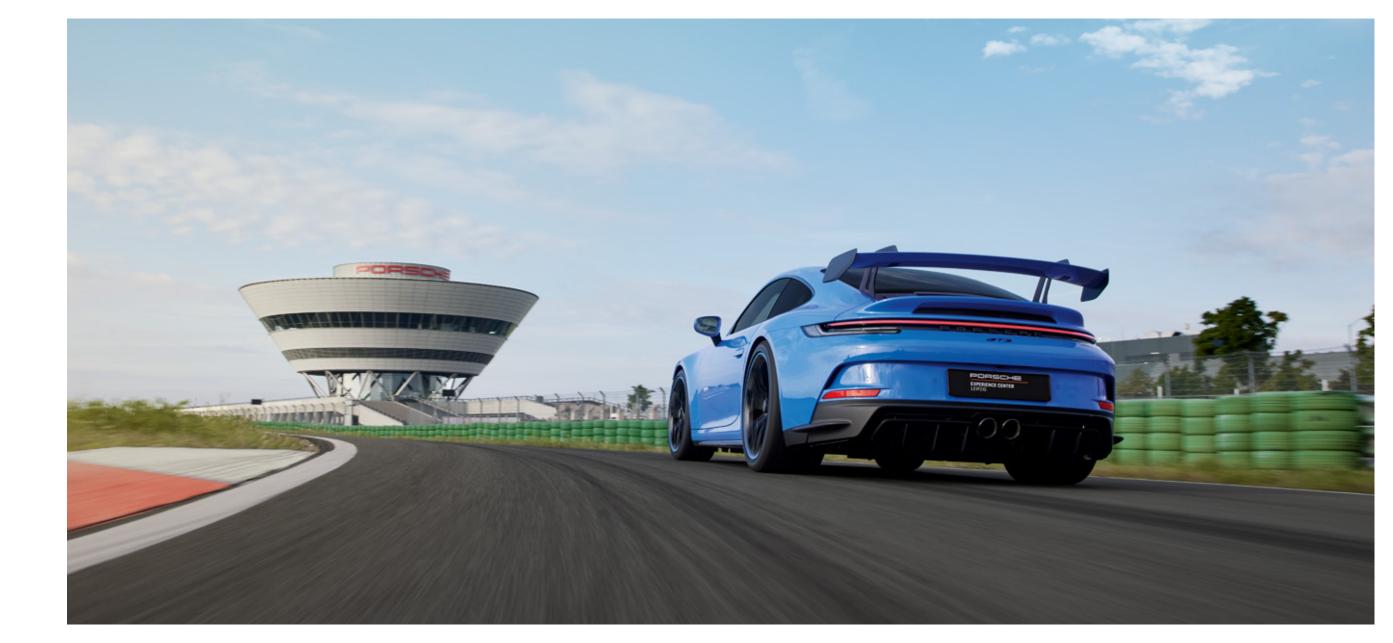

### Welcome to Leipzig.

Want to discover all aspects of Porsche? Then Leipzig is the place for you. A real eye-opener – not only with regard to the driving characteristics of a Porsche. Your first glimpse of the diamond-shaped Experience Center will also set your pulse racing.

The Panamera and Macan are currently produced in the Leipzig plant. And between 2003 and 2006, the small series of the now legendary super sports car, the Carrera GT, was also produced here. All these cars have one thing in common: they carry the Porsche DNA. And in addition to production, there's a lot more to discover here at Porsche Leipzig. In the Experience Center for instance. And, of course, on the factory's own on-road and off-road circuits. Because we cannot describe just how unmistakable the cars are - you have to experience it for yourself on the factory's own on-road circuit with dynamic driving area. This unique track was designed by Hermann Tilke, racing driver and creator of numerous Formula 1 tracks such as in Malaysia and Bahrain. He devised something very special for the Leipzig track – the most spectacular bends from world famous race tracks have been recreated here, from the Suzuka S (Suzuka, Japan), through the Carousel (Nürburgring, Germany) to the Parabolica (Monza, Italy). With the addition of the 2.2 km dynamic circuit, there is now also a 120 m skid pad to which water can be applied, and a dynamic stretch that's over 150 m long. Special driving situations can be simulated more intensively here. To provide a better understanding of the limits of driving dynamics and develop a driver's skills.