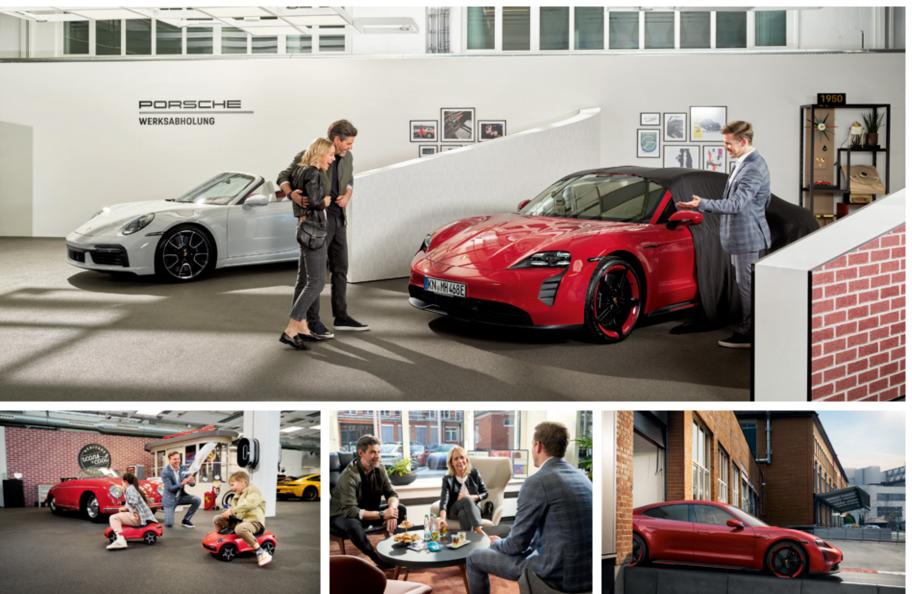

#### Vehicle handover.

It's been a busy day and you have seen and experienced a lot, but nothing tops the absolute highlight - the vehicle handover. Your Porsche is ready to go in the retrieve hall and is just waiting to be ceremoniously unveiled in front of you. After this emotional moment, it is time for the Porsche enthusiasts to discuss some of the technical aspects. Our experts will explain every aspect of your new sports car to you in a relaxed and passionate manner. Even down to the smallest detail, if you would like them to. From the correct seat and steering wheel adjustment to the assistance systems and charging function – no questions will remain unanswered. Can't wait to get to know your new Porsche? Then take a look at the My Porsche app before your visit and your vehicle handover. Its

The vehicle handover is a very special moment for every Porsche owner. That's why we record it for you. With a personal souvenir photograph – as a memento of your European Delivery. And you will receive a gift too.

It goes without saying that we present your car to you with a full tank, or fully charged, because we know that once the long-awaited first drive in your Porsche is underway, it's hard to stop. Get in and start the engine - there are simply no words for everything you are feeling right now.