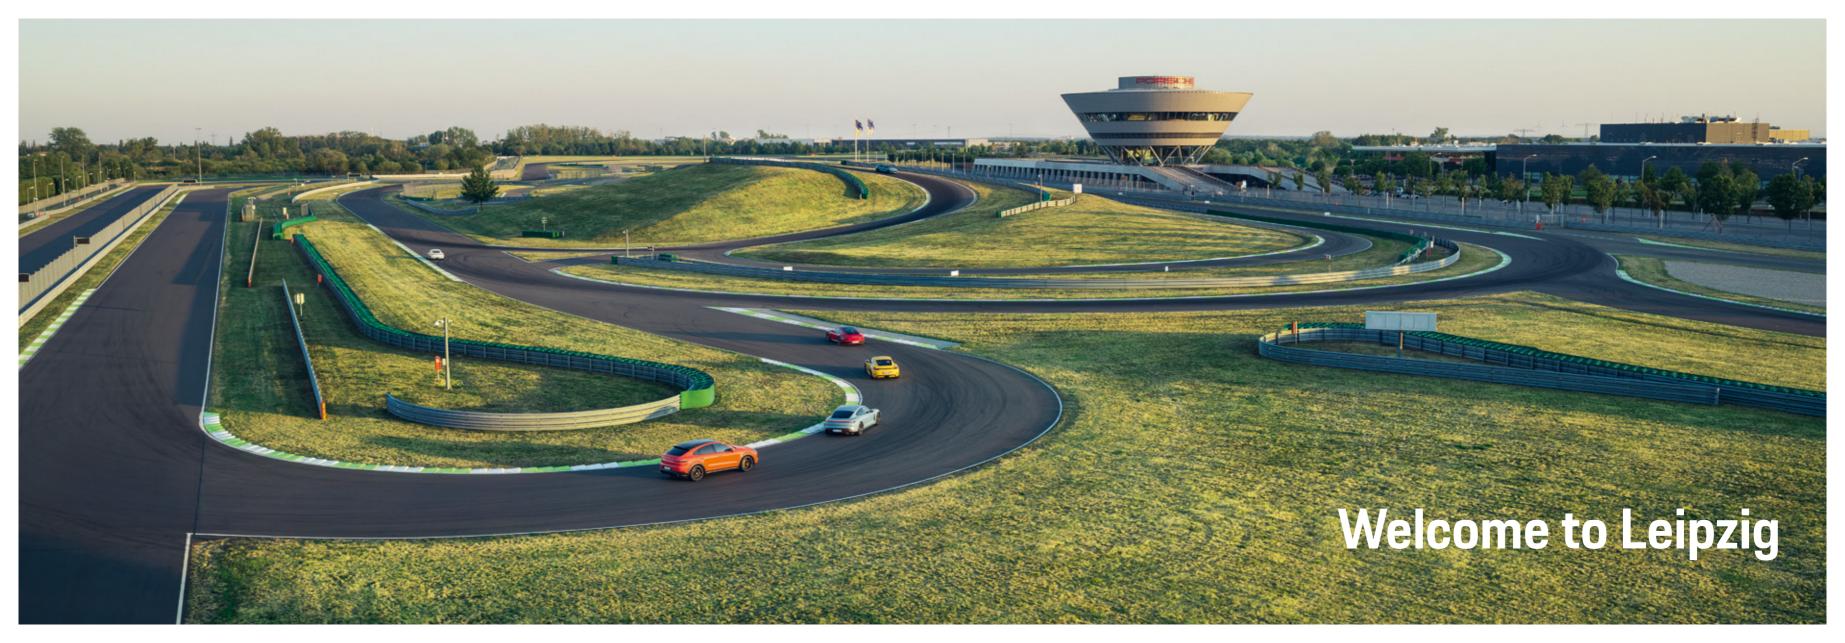

### Welcome to Leipzig.

Want to discover all aspects of Porsche? Then Leipzig is the place for you. A real eye-opener – not only with regard to the driving characteristics of a Porsche. Your first glimpse of the diamond-shaped Experience Center will also set your pulse racing.

The Panamera and Macan are currently produced in the Leipzig plant. And between 2003 and 2006, the small series of the now legendary super sports car, the Carrera GT, was also produced here. All these cars have one thing in common: they carry the Porsche DNA. And in addition to production, there's a lot more to discover here at Porsche Leipzig. In the Experience Center for instance. And, of course, on the factory's own on-road and off-road circuits. Because we cannot describe just how unmistakable the cars are - you have to experience it for yourself on the factory's own on-road circuit with dynamic driving area. This unique track was designed by Hermann Tilke, racing driver and creator of numerous Formula 1 tracks such as in Malaysia and Bahrain. He devised something very special for the Leipzig track – the most spectacular bends from world famous race tracks have been recreated here, from the Suzuka S (Suzuka, Japan), through the Carousel (Nürburgring, Germany) to the Parabolica (Monza, Italy). With the addition of the 2.2 km dynamic circuit, there is now also a 120 m skid pad to which water can be applied, and a dynamic stretch that's over 150 m long. Special driving situations can be simulated more intensively here. To provide a better understanding of the limits of driving dynamics and develop a driver's skills.