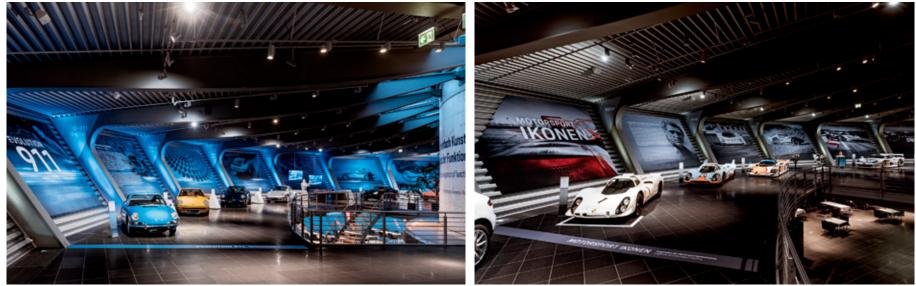

#### Porsche Museum.

You can see how strongly the future is determined by the tradition of the Porsche brand during a visit to the Porsche Museum. More than 80 cars and numerous small exhibits await you in a unique building. In addition to world-famous automotive icons such as the 356, 550, 911 or 917, the early technical pioneering work of Professor Ferdinand Porsche is also showcased. Your journey through the ages begins with the Egger-Lohner C.2 Phaeton electric vehicle from 1898. Then, gradually, the Porsche history comes alive – from motorsport to road. And because you, as the person retrieving from the factory, receive an annual ticket, you can enjoy the museum's journey of discovery any time you wish.

The most important thing: The standard production vehicles are manufactured on the same production line as the racing versions. This is unique in the whole of the automotive industry. A spectacle which is not to be missed when retrieving your car. Just like the Porsche Museum. A place where reliability, an awareness of tradition, as well as the spirit of innovation can clearly be seen and felt. Within its extraordinary architecture, you will experience an exciting journey through the history of Porsche.