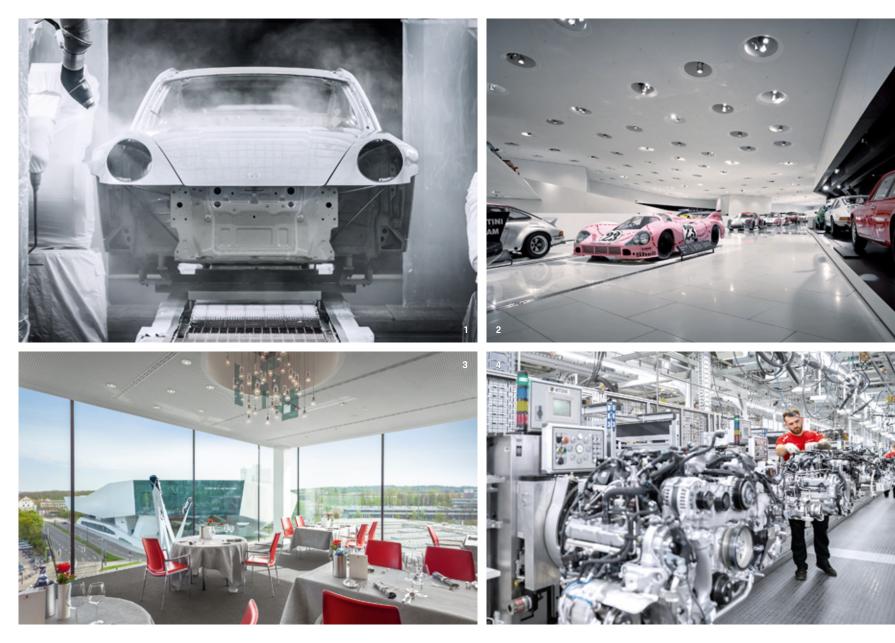

A unique success story began in Zuffenhausen more than 70 years ago. Now, as then, sports car icons are created here. Discover this and much more during a tour of the factory. And especially while retrieving your Porsche in the historic Werk 1, where the first 911 was built. You will seldom get closer to the roots of the Porsche brand. The modern and historical production sites have almost as many stories to tell as the legendary exhibits in the Porsche Museum. This is where the heart of Porsche beats.

finally opened in 2009 and the new paint shop was completed in 2011.

As a result of the decision to put the Taycan, the first all-electric Porsche, into series production, Zuffenhausen underwent its biggest ever expansion. And its most pioneering. For example, parts of the façade of the new plant, a 'zero impact factory', feature nitrogen dioxide-absorbing surface technology. Future technology, both inside and outside the plant. Because CO<sub>2</sub>-neutral production involves significantly more components. And also means that only clean energy is used during manufacturing. Two new combined heat and power plants that run exclusively on biogas have also been connected to the grid. And rail is used for domestic German logistics traffic. But the overall concept of advanced production also includes electric lorries.

As always, the 911 models and since many years the 718 models are also produced in the Zuffenhausen plant. And the ultra-modern engine plant supplies both the Leipzig and the Zuffenhausen factories with units.

The most important thing: The standard production vehicles are manufactured on the same production line as the racing versions. This is unique in the whole of the automotive industry. A spectacle which is not to be missed when retrieving your car. Just like the Porsche Museum. A place where reliability, an awareness of tradition, as well as the spirit of innovation can clearly be seen and felt. Within its extraordinary architecture, you will experience an exciting journey through the history of Porsche.

#### Porsche Museum.

You can see how strongly the future is determined by the tradition of the Porsche brand during a visit to the Porsche Museum. More than 80 cars and numerous small exhibits await you in a unique building. In addition to world-famous automotive icons such as the 356, 550, 911 or 917, the early technical pioneering work of Professor Ferdinand Porsche is also showcased. Your journey through the ages begins with the Egger-Lohner C.2 Phaeton electric vehicle from 1898. Then, gradually, the Porsche history comes alive – from motorsport to road. And because you, as the person retrieving from the factory, receive an annual ticket, you can enjoy the museum's journey of discovery any time you wish.