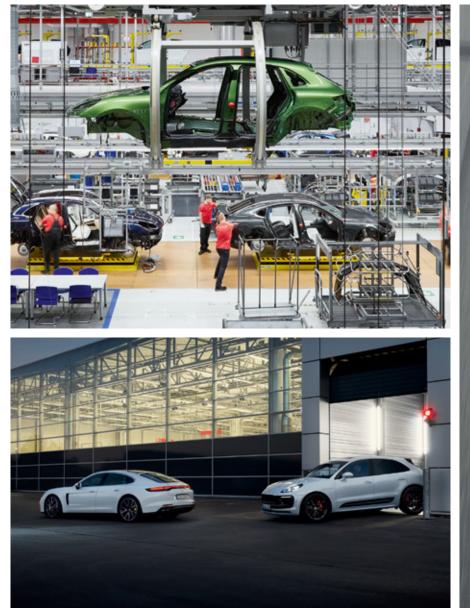

finally opened in 2009 and the new paint shop was completed in 2011.

As a result of the decision to put the Taycan, the first all-electric Porsche, into series production, Zuffenhausen underwent its biggest ever expansion. And its most pioneering. For example, parts of the façade of the new plant, a 'zero impact factory', feature nitrogen dioxide-absorbing surface technology. Future technology, both inside and outside the plant. Because CO<sub>2</sub>-neutral production involves significantly more components. And also means that only clean energy is used during manufacturing. Two new combined heat and power plants that run exclusively on biogas have also been connected to the grid. And rail is used for domestic German logistics traffic. But the overall concept of advanced production also includes electric lorries.

As always, the 911 models and since many years the 718 models are also produced in the Zuffenhausen plant. And the ultra-modern engine plant supplies both the Leipzig and the Zuffenhausen factories with units.

#### Factory tour.

From 911 to Taycan. You will rarely get closer to the professionals who assemble a Porsche than this. The special factory collector tour through the production facility lets you see all of the vehicles manufactured in Zuffenhausen in a completely new light. And you get to go behind the scenes. Whether it's the engine manufacturing, the upholstery processes or the final assembly, you will gain exciting insights into the processes involved in producing the iconic 911 sports car and our agile, mid-engine athletes, the 718 Boxster and 718 Cayman. Of course, you will also get to experience the production line for the futuristic, purely electric Taycan. And just as futuristic, the Taycan is not manufactured on an assembly line, as is usually the case, but on what we call a flexi-line, with driverless transport systems that move from one station to the next completely independently. You're right to be excited! You will be guided by