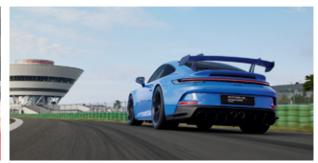

The Panamera and Macan are currently produced in the Leipzig plant. And between 2003 and 2006, the small series of the now legendary super sports car, the Carrera GT, was also produced here. All these cars have one thing in common: they carry the Porsche DNA. And in addition to production, there's a lot more to discover here at Porsche Leipzig. In the Experience Center for instance. And, of course, on the factory's own on-road and off-road circuits. Because we cannot describe just how unmistakable the cars are - you have to experience it for yourself on the factory's own on-road circuit with dynamic driving area. This unique track was designed by Hermann Tilke, racing driver and creator of numerous Formula 1 tracks such as in Malaysia and Bahrain. He devised something very special for the Leipzig track – the most spectacular bends from world famous race tracks have been recreated here, from the Suzuka S (Suzuka, Japan), through the Carousel (Nürburgring, Germany) to the Parabolica (Monza, Italy). With the addition of the 2.2 km dynamic circuit, there is now also a 120 m skid pad to which water can be applied, and a dynamic stretch that's over 150 m long. Special driving situations can be simulated more intensively here. To provide a better understanding of the limits of driving dynamics and develop a driver's skills.