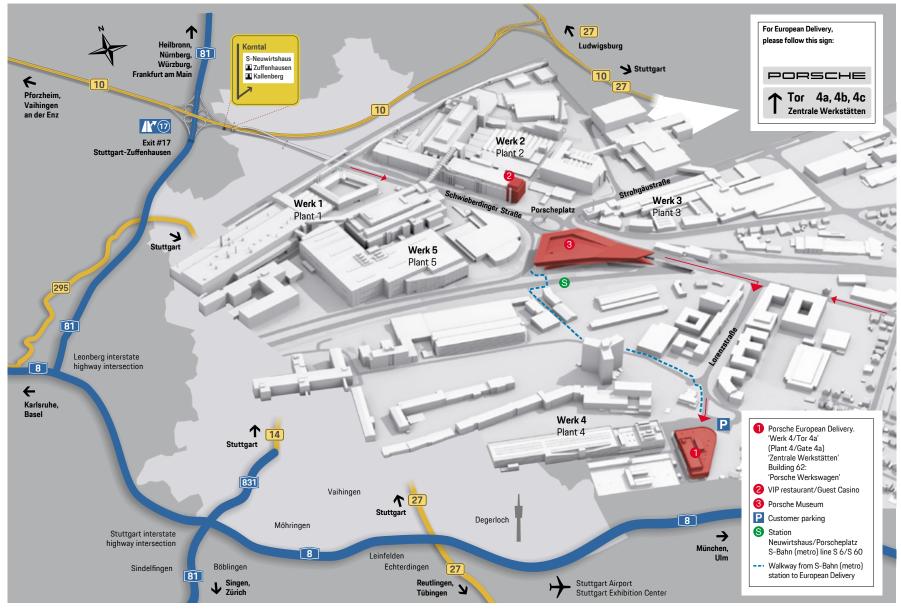

#### How to find us:

Dr. Ing. h. c. F. Porsche AG 'Werk 4/Tor 4a/Gebäude 62' (Plant 4/Gate 4a/Building 62) European Delivery/'Werkswagen' Lorenzstraße 16 70435 Stuttgart, Germany Tel.: +49 711 911-25388 Fax: +49 711 911-24048 Email: werksabholung-zuffenhausen@porsche.de

### Directions from the interstate

- A 81 Stuttgart–Heilbronn or Heilbronn– Stuttgart
- to intersection no. 17 Stuttgart-Zuffenhausen
- B 10 towards Stuttgart-Zuffenhausen
- Follow the signs for 'PORSCHE' and 'Tor 4a, 4b, 4c/Zentrale Werkstätten' and park in the designated customer parking area