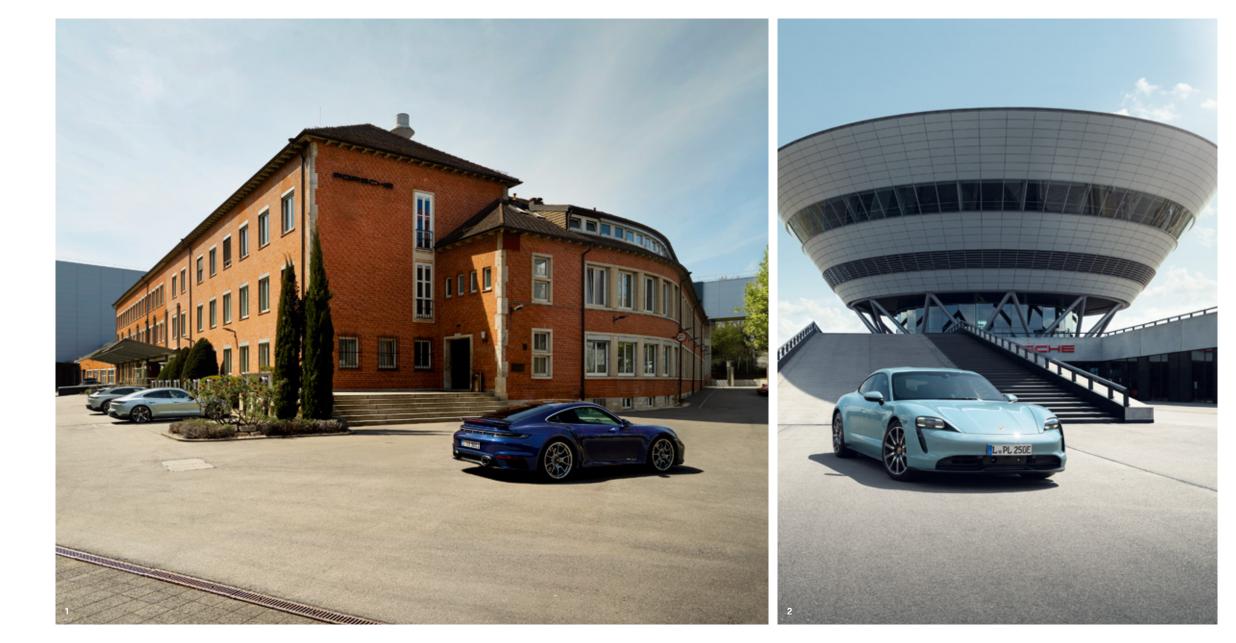

A unique success story began in Zuffenhausen more than 70 years ago. Now, as then, sports car icons are created here. Discover this and much more during a tour of the factory. And especially while retrieving your Porsche in the historic Werk 1, where the first 911 was built. You will seldom get closer to the roots of the Porsche brand. The modern and historical production sites have almost as many stories to tell as the legendary exhibits in the Porsche Museum. This is where the heart of Porsche beats.

1 The inner courtyard of Werk 1 2 The Taycan on the Porsche Leipzig Circuit

In Leipzig, on the other hand, your pulse will soon be racing if you prefer to get to know Porsche from a sports performance perspective. After all, here - in one of the world's most modern and sustainable automotive factories - is where Porsche models like the Panamera and Macan are not only built, but are also thoroughly tested. On the circuit. And this is precisely where we will teach you about your new Porsche – at full speed. During our dynamic vehicle induction, when an experienced Porsche instructor will explain all the functions in a model similar to yours.